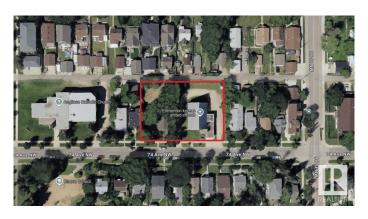

#### \$3,190,000

0 Bedroom, 0.00 Bathroom, Land Commercial on 0.00 Acres

Ritchie, Edmonton, AB

Ritchie .599 acre re-development site with multiple possibilities! Concept plans done for a 34 unit stacked townhouse project on full site. Potential for owner/user or investor to keep the church or renovate into a daycare while developing the second triple lot into a 17 unit multifamily property for additional revenue or sell off.

## **Community Information**

| Address     | 9624/9630 74 Avenue |
|-------------|---------------------|
| Area        | Edmonton            |
| Subdivision | Ritchie             |
| City        | Edmonton            |
| County      | ALBERTA             |
| Province    | AB                  |
| Postal Code | T6E 1E6             |