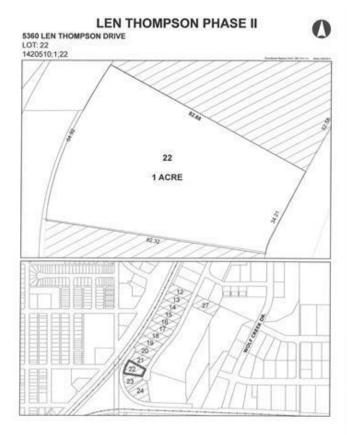

# \$225,000 - 5360 Len Thompson Drive, Lacombe

MLS® #CA0131974

#### \$225,000

0 Bedroom, 0.00 Bathroom, Commercial on 1.00 Acres

Wolf Creek Industrial Park, Lacombe, Alberta

Len Thompson Industrial Park. New 15 acre industrial park strategically located in the heart of Lacombe's industrial area and will soon be home to Lacombe's new Public Works shop and yard site. Features highway exposure, access and visibility. Conveniently located next to major regional highways. Lots are zoned light industrial which provides for a large variety of permitted and discretionary uses. Subdivision is paved, shovel ready with street lights and services to lot. Currently lots are 1 to 1.5 acres in size but if you need to amalgamate 1 or more lots to make your business plan work that is easy to do. Come take a look at the City of Lacombe and its newest industrial subdivision where your business needs will be met and thrive for years to come. Note the City is also willing to look at selling a separate 7 to 10 acre parcel.

### **Community Information**

Address

5360 Len Thompson Drive

| Subdivision | Wolf Creek Industrial Park |
|-------------|----------------------------|
| City        | Lacombe                    |
| County      | Lacombe                    |
| Province    | Alberta                    |
| Postal Code | T4L 2H3                    |