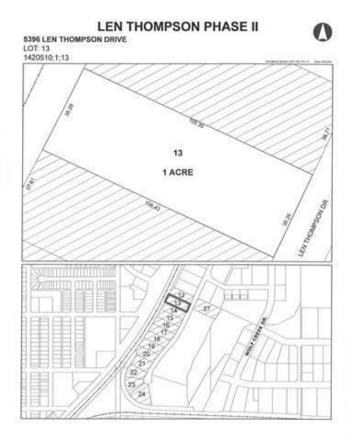

# \$225,000 - 5396 Len Thompson Drive, Lacombe

MLS® #CA0131983

### \$225,000

0 Bedroom, 0.00 Bathroom, Commercial on 1.00 Acres

Wolf Creek Industrial Park, Lacombe, Alberta

Len Thompson Industrial Park. New 15 acre industrial park strategically located in the heart of Lacombe's industrial area and will soon be home to Lacombe's new Public Works shop and yard site. Features highway exposure, access and visibility. Conveniently located next to major regional highways. Lots are zoned light industrial which provides for a large variety of permitted and discretionary uses. Subdivision is paved, shovel ready with street lights and services to lot. Currently lots are 1 to 1.5 acres in size but if you need to amalgamate 1 or more lots to make your business plan work that is easy to do. Come take a look at the City of Lacombe and its newest industrial subdivision where your business needs will be met and thrive for years to come. Note the City is also willing to look at selling a separate 7 to 10 acre parcel.

#### **Community Information**

Address

5396 Len Thompson Drive

| Subdivision | Wolf Creek Industrial Park |
|-------------|----------------------------|
| City        | Lacombe                    |
| County      | Lacombe                    |
| Province    | Alberta                    |
| Postal Code | T4L 2H3                    |